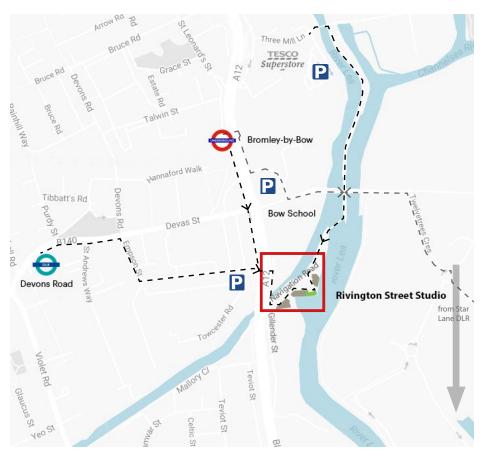

# Public Transport

District or Hammersmith & City lines to Bromley-by-Bow then 10 minute walk to our office: Turn right out of the tube and follow the A12 south to the first subway. Exit via the ramp and head south along Gillender Street until reaching Navigation Road on your left. Follow the footpath alongside the buildings on your right. We are the furthest entrance on the right overlooking the River Lea.

## Alternatively:

- DLR to Devons Road (then 12 mins walk) or Star Lane (then 15 mins walk).
- Bus 488 to Three Mills Tesco from Hackney.
- Bus D8 to Gillender Street from Stratford or to nr Empson St from Isle of Dogs.
- Walking from Bromley-by-Bow tube:

#### Driving

There is no parking available on Navigation Road.

3hrs (max) free parking is available at Three Mills (Tesco car park). Then cross the River Lea and walk south along the towpath. (10 mins)

Free single yellow line parking on Empson Street after 5.30pm. Then head down subway and following route as above to Navigation Road.

Note: your satnav is unlikely to find us via our postcode, so please type in E3 3JW (Gillender Street) instead.