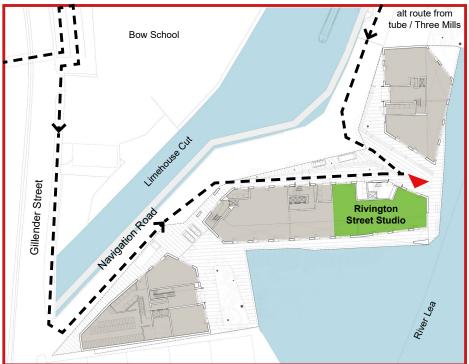

# Public Transport

District or Hammersmith & City lines to Bromley-by-Bow then 10 minute walk to our office: Turn right out of the tube and follow the A12 south to the first subway. Exit via the ramp and head south along Gillender Street until reaching Navigation Road on your left. Follow the footpath alongside the buildings on your right. We are the furthest entrance on the right overlooking the River Lea.